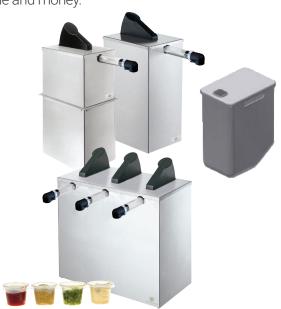

## SIGNATURE SAUCES, SIMPLY SERVED.

The **NEW Direct-Pour Express™** dispenses house-made signature sauces and condiments with the same speed and accuracy of our legacy Express™ dispensers. From finishing sandwiches and salads to filling soufflé cups for off-premise dining, portioning your signature creation has never been easier or more accurate, all while saving you time and money.

## **DIRECT-POUR EXPRESS™ DISPENSERS**

- Dispenses directly from Server's 1.3 gal (4.9 L) dishwasher-safe jar that sits inside the vessel.
- 1-oz max portion that can be reduced in ¼-oz increments
- · NSF listed, ADA compliant
- · Pumps thick to thin condiments & dressings
- Available in a variety of formats:
  - » Countertop single (p/n 100236)
  - » Drop-in single (p/n 100237)
  - » Countertop triple (p/n 100238)